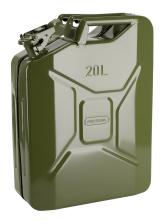

Jerrycan-20 I metal

Item number: EAN: Discount group:

## Technical data

Capacity (I): Material: Colour: Height (mm): Base LxB (mm): Weight (kg): 21 060 950 4103810449277 A

20 Steel sheet olive-green RAL 6003 480 360 x 160 4,3

## Specification

- Internally painted
- Welded design
- Safe lock
- WIth cotter pin
- TÜV / UN approved
- As of 01.06.2015, all fuel cans (UN) must be marked by the end user in accordance with the GHS / CLP Regulation. For identification use our labels, Item no. (80 967).
- With EAN bar code